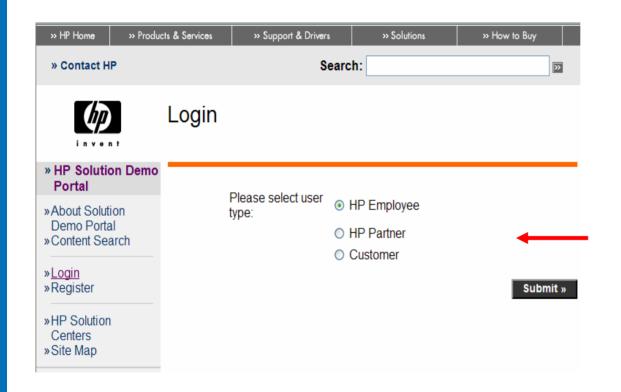

## Login

### Login

Select HP Partner this will Be integrated with HP Passport In FY08 but in the meanwhile Please use manual registration Which will give you download Capabilities.