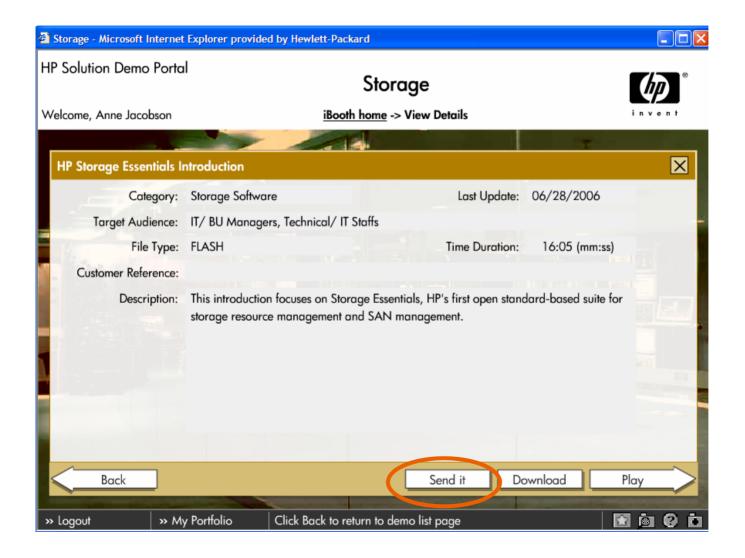

## Download capability-must be logged in to Portal to see download button

### Send-it is located in View Details