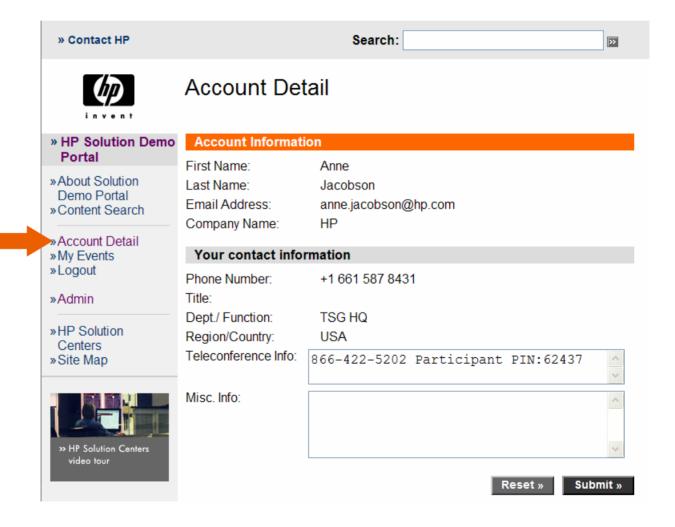

### Change your account information

By clicking
Account Detail you
can add your
teleconference
information. You
will receive an
email message
confirming your
change.