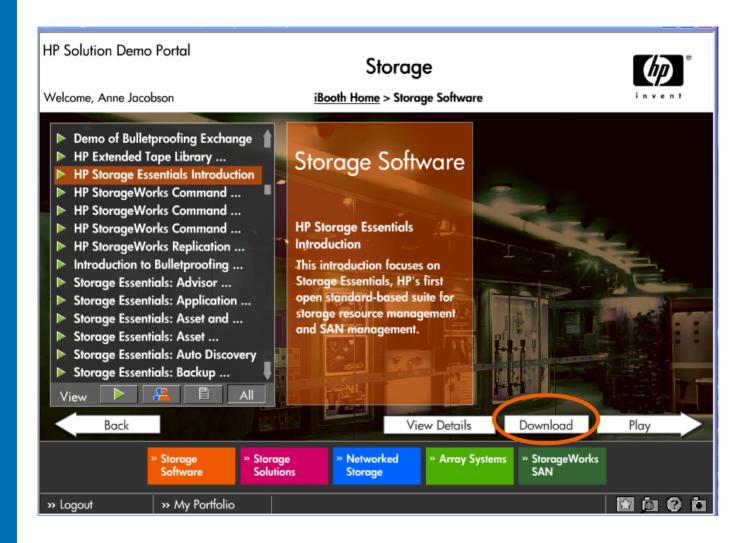

## Download capability-must be logged in to Portal to see download button

### Send-it is located in View Details