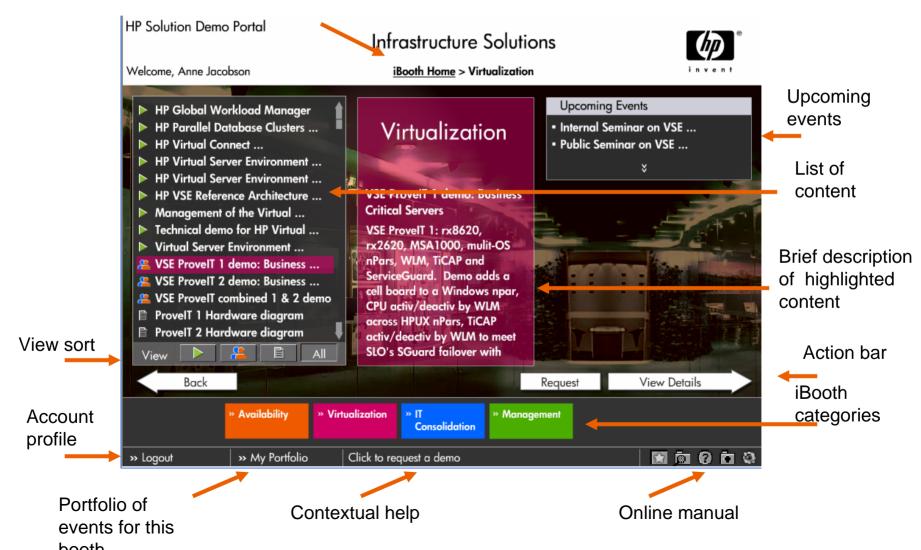

### Content Organization- iBooth

iBooth title

## Download capability-must be logged in to Portal to see download button

### Send-it is located in View Details