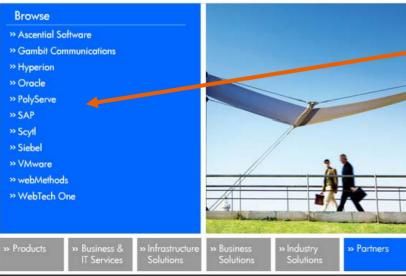

### Content organization – Portal page

Select from HP solution taxonomies. Each category contains one or more iBooths representing products and solutions.

- Select your iPortal Category from iPortal List
- Select your iBooth within the Portal.

  Clicking on iBooth name launches a new window with the iBooth.